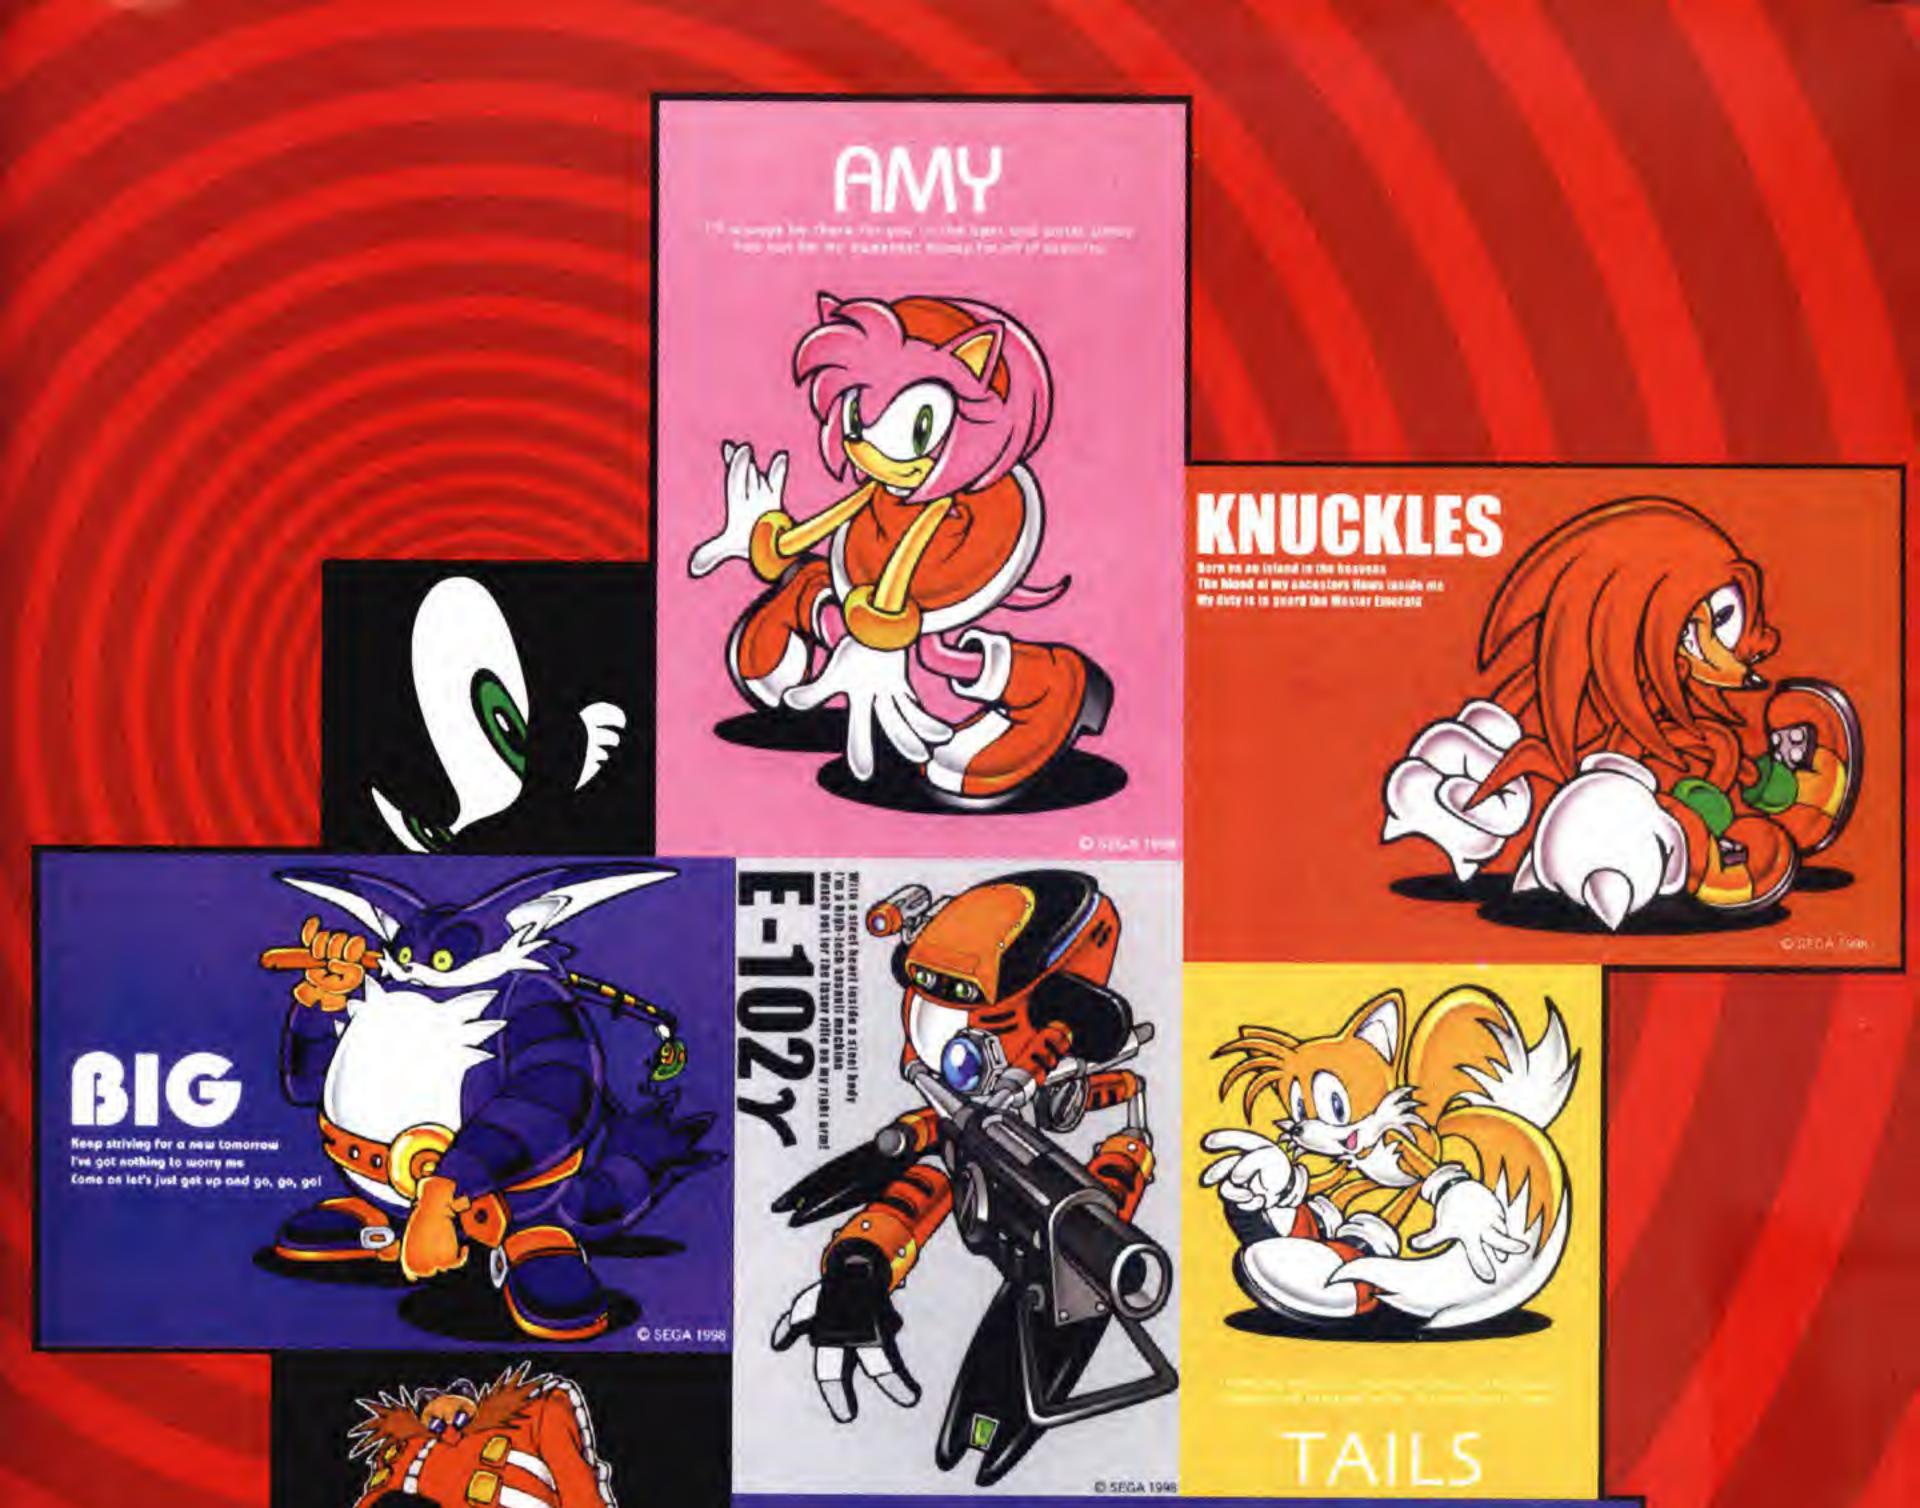

FIRST LOOK AT

THE WORLD

ega's star developers, Sonic Team, revealed their latest and greatest creation at the end of August. Here's the first information and some astounding screenshots! To find out about the game's launch celebrations, check out the report on page 82. Otherwise, just scan through the News section and try not to implode with excitement!

# ¥ SONIC'S NEW BUDDIES! ₩

Sonic is not alone in Sonic Adventure. He's joined by old friends Miles "Tails" Prower, Knuckles the Echidna, and Amy Rose, as well as two new chums Big the Cat and E-102.

Each character has their own abilities (Knuckles can glide, climb and dig; E-102 has a laser cannon,

etc), and each level plays differently for each character. This means there are six separate adventures! For example, if you play as Sonic you're suddenly attacked by Knuckles at one point. When you play as Knuckles later on, you'll understand why Sonic has to be attacked. Fantastic!

Big by name, big by nature. This giant purple cat loves to eat fish, and carries his fishing rod everywhere.

E-102 was built by Dr Robotnik, but is now on Sonic's side. One of his arms has been replaced with a gun!